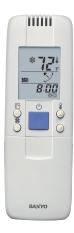

### Features/Benefits

Ability to Control up to six Indoor Units with Receivers

## **Operation**

ON/OFF

Mode Selection

Temperature Selection

Fan Speed

Airflow Direction

Filter Button

Address Button

A/C Sensor Button

Timer Set Button

Ventilation Button

Clear Button

Slide Switch

#### **Wireless Remote for all Unit Receivers**

Height 6-15/16, Width 2-7/16